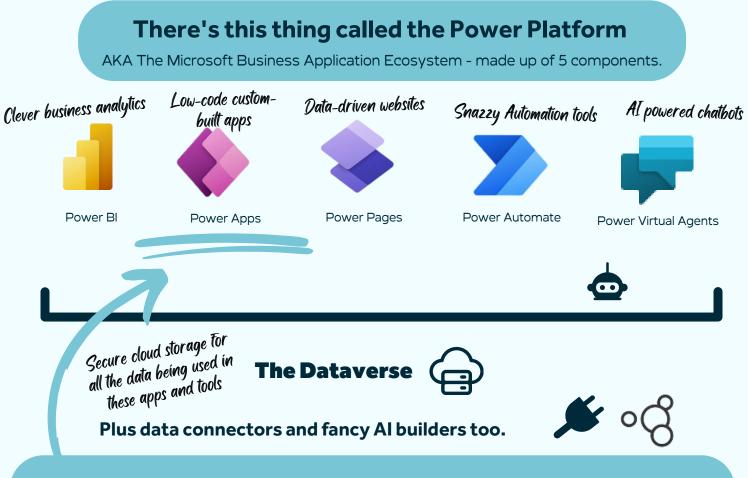

# **DYNAMICS 365 EXPLANED** & POWER APPS



# Both Dynamics 365 & Power Apps are model-driven apps



#### A model-driven app

Used to build a CRM from scratch.

Ideal if you have a custom-requirement not serviced by Dynamics 365. i.e. a Membership CRM.

### **Canvas apps**

Low-code drag-and-drop way of building applications.

Ideal for task-based or role-based solutions.



Rocket CRM

## Also a model-driven app!

An 'Out-of the-box' solution with prebaked features and tools

The customer engagement suite of products that include sales, marketing and customer service.

Technically, both solutions are Power Apps, as its the same nuts and bolts underneath!

Rocket CRM | Registered in England and Wales. Company Number 10762262 ©2024